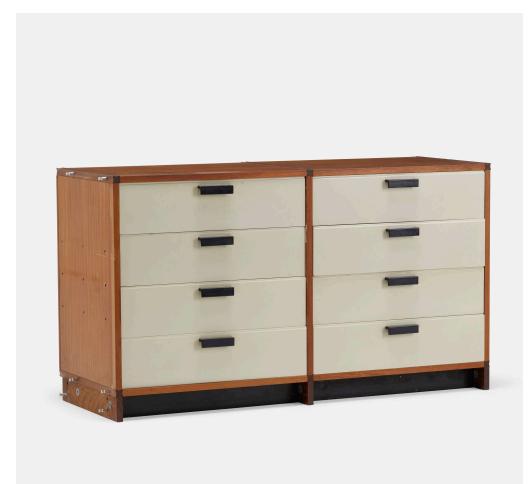

### CEES BRAAKMAN modular cabinet

Pastoe | The Netherlands, c. 1960 | teak plywood, enameled plywood, enameled aluminum, oak plywood  $2714 \text{ h} \times 4814 \text{ w} \times 1734 \text{ d}$  in (69 × 123 × 45 cm)

Features eight drawers, the first two on left side containing felted dividers (exposed pins and holes to each side for adjoining modular components). Metal manufacturer's label to interior of one drawer 'Pastoe'.