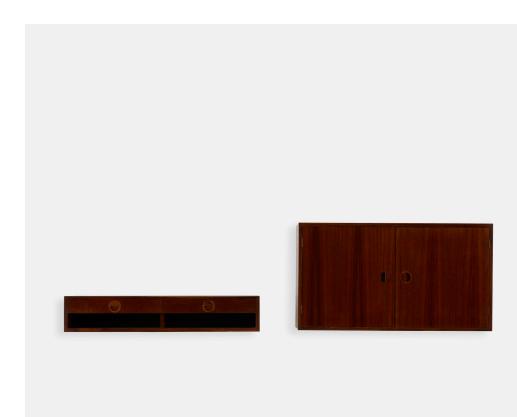

## HANSEN & GULDBORG FURNITURE wall-mounted cabinets, models 347 and 573

Denmark, c. 1965 | teak, rosewood 19¼ h × 35 w × 15¾ d in (49 × 89 × 40 cm)

Additional cabinet measures: 6.25 h x 35 w x 15.75 d inches. One cabinet features two drawers over open storage, the other features two doors concealing two compartments, each with one adjustable shelf. Branded manufacturer's mark to reverse of each example 'HG-Furniture Made in Denmark'.