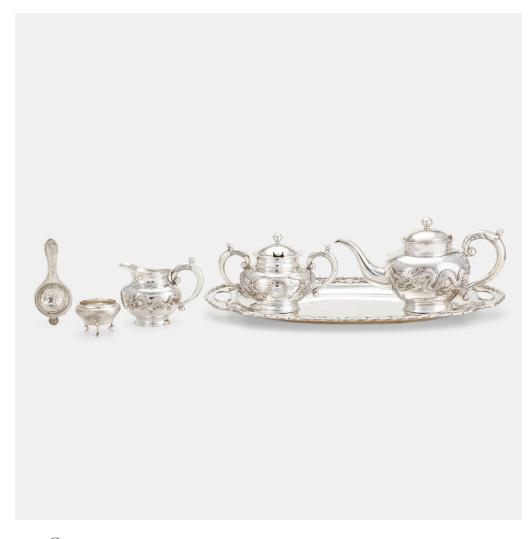

## CHINESE EXPORT

three-piece tea service with tray

sterling silver

Service is comprised of a teapot, covered sugar bowl, cream jug, and tray, all with dragon decoration by Zee Sung.

Sold with associated tea strainer bowl, marked 'LTH', and stand. Marked to underside of each example and tray marked 'Sterling' and 'Peking'.

Teapot measures:  $6 \text{ h} \times 11.25 \text{ w} \times 6 \text{ d}$  inches. Tray measures:  $20 \text{ over handles w} \times 13 \text{ d}$  inches. 104.8 ozt.

Estimate: \$800-1,200