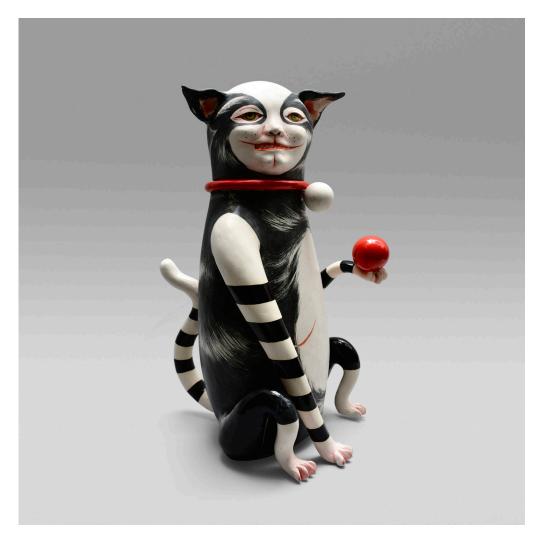

## PATTI WARASHINA

Catbox '19-A

low-fired clay, underglaze, glaze 21% h  $\times$  11 w  $\times$  13 d in (55  $\times$  28  $\times$  33 cm)

## Bidding starts at \$3,000

Buyer's Premium will not be charged for this lot.

White and black cat figure with red collar and ball. Each cat from the Catbox series is actually a vessel with the head serving as a lid, and each has its own distinct personality. This one appears to have a self-satisfied grin on its face.

Signed.

Of the primary market; suggested retail: \$6,000

Provenance: Collection of the Artist

Estimate: \$4,000-6,000

Result: \$5,000