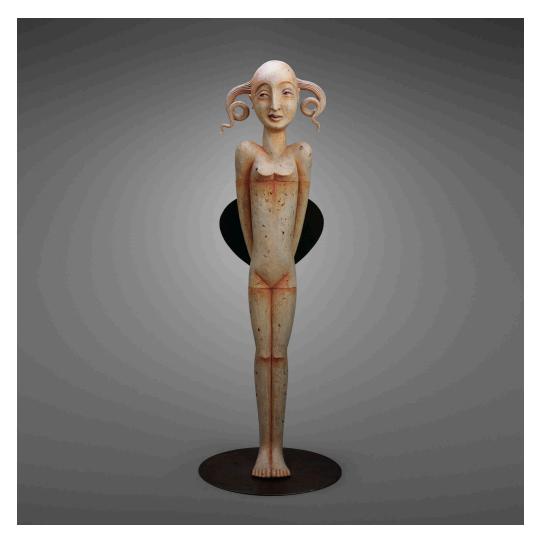

## PATTI WARASHINA

Queen with Fan

low-fired clay, underglaze, glaze, mixed media, steel base 87 h  $\times$  23 w  $\times$  20 d in (221  $\times$  58  $\times$  51 cm)

## Bidding starts at \$5,000

Buyer's Premium will not be charged for this lot.

Signed. Overall beige coloring with reddish orange accents and black fin and base. The piece is from the *Mile Post Queen* series. The stylized pigtailed female figure holds a fan behind her back and gazes to her right.

Of the primary market; suggested retail: \$45,000

Provenance: Collection of the Artist

Estimate: \$6,000-8,000

Result: \$6,250