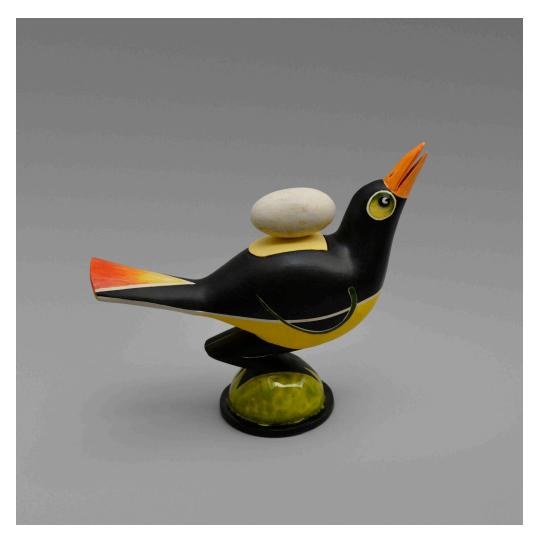

#### PATTI WARASHINA Birdbox '18-D

low-fired clay, underglaze, glaze 10 h × 12½ w × 4½ d in (25 × 32 × 11 cm)

Mixed palette of black, bright yellow, orange, green and white. This colorful stylized bird is from the *Birdbox* series and is actually a jar/vessel. (The egg serves as the handle to the lid.)

#### Bidding starts at \$1,000 Buyer's Premium will not be charged for this lot.

Signed. Of the primary market; suggested retail: \$1800

Provenance: Collection of the Artist

Estimate: \$1,500-2,000 Result: \$3,000