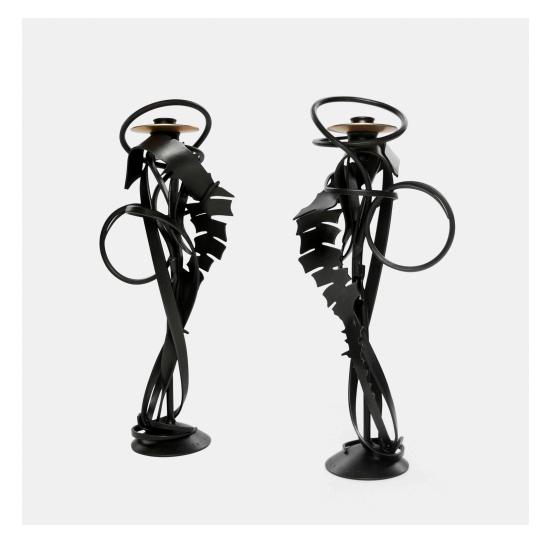

#### ALBERT PALEY Double Shear Candleholders, pair

forged mild steel with a blackened patina, removable brass bobeches (collars)  $15\frac{1}{2}$  h × 6 w × 4<sup>1</sup>/<sub>4</sub> d in (39 × 15 × 11 cm)

Bidding starts at \$3,000 Buyer's Premium will not be charged for this lot.

Stamped signature and date. These examples are from the edition of 50 pairs. Of the primary market; suggested retail: \$6,000

**Provenance:** Collection of the Artist

Estimate: \$4,500-6,500 Result: \$5,313