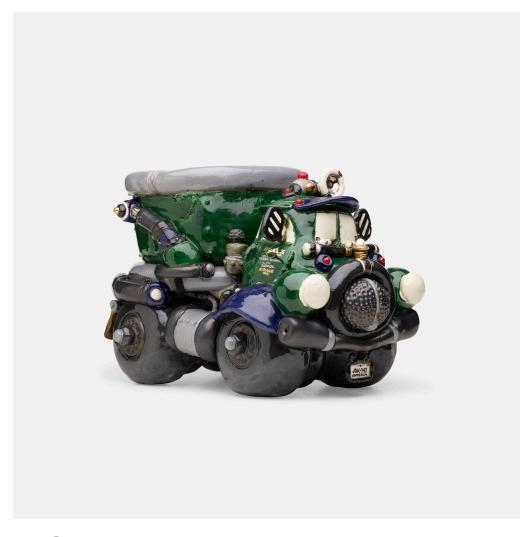

## **DENNIS CLIVE**

Splatz Institutional Sanitation, Rubbish Removal and Disposal Service Corp

USA, 1974 | glazed earthenware 11% h × 17% w × 11 d in (30 × 44 × 28 cm)

Glazed signature and date to underside 'Clive 74'. Titled to both the driver's and passenger's doors 'Splatz Institutional Sanitation, Rubbish Removal and Disposal Service Corp.'.

Provenance: Collection of the artist | Allan Stone Gallery, New York

**Exhibited:** Dennis Clive: Ceramic Transport, 10 January - 16 February 2019, Allan Stone Gallery, New Yearl

Estimate: \$1,000-1,500