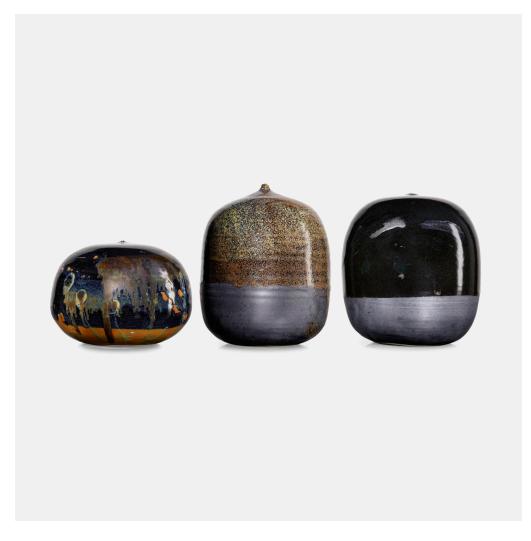

## 231

## TOSHIKO TAKAEZU

Closed Form vessels, set of three (with rattles)

USA, c. 1995 | glazed porcelain  $7\frac{1}{2}$  h ×  $5\frac{3}{4}$  dia in  $(19 \times 15$  cm)

Incised signature to underside of two examples 'TT'. Glazed signature to underside of one example 'TT'.

**Provenance:** Acquired in 1995 from Patricia Williams Gallery, Gleneden Beach, OR | Private Collection, Seattle | Thence by descent

Estimate: \$3,000-5,000

**Result:** \$6,875