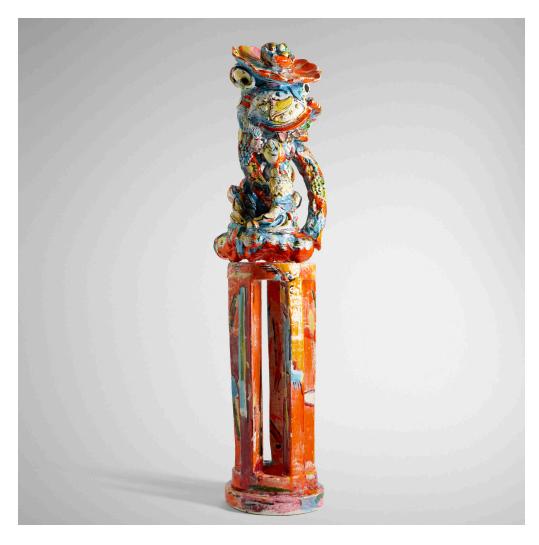

## VIOLA FREY

Flower-Eater

USA, 1983 | hand-built and glazed earthenware  $64 \text{ h} \times 17 \text{ w} \times 15 \text{ d}$  in  $(163 \times 43 \times 38 \text{ cm})$ 

This work is registered with the Artists' Legacy Foundation as #VF-3193CS.

**Provenance:** Donna Schneier Fine Arts, New York | Acquired from the previous in 1996 by the present owner

**Exhibited:** American Clay Artists: Philadelphia '85, 27 April - 9 June 1985, Port of History Museum, Philadelphia, PA

Literature: American Clay Artists: Philadelphia '85, Ebeling and Palmer, pg. 16

Estimate: \$10,000-15,000

Result: \$17,500