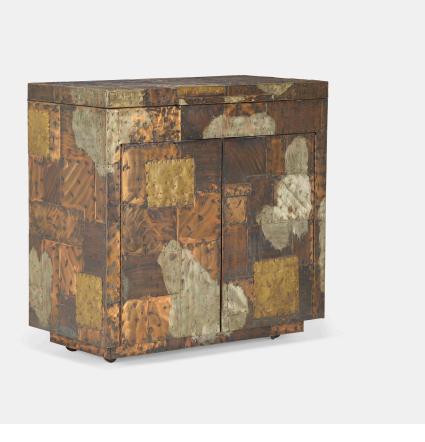

## PAUL EVANS

## Patchwork bar cabinet

Paul Evans Studio for Directional | USA, c. 1970 | patinated copper, bronze, and pewter, black laminate  $34\frac{1}{4}$  h  $\times$   $36\frac{1}{4}$  w  $\times$  18 d in  $(87 \times 92 \times 46$  cm)

Bar features a flip top and two doors concealing two adjustable shelves.

Provenance: Private Collection

Literature: Paul Evans: Designer & Sculptor, Head, ppg. 66-69 illustrates the series

Estimate: \$2,000-3,000