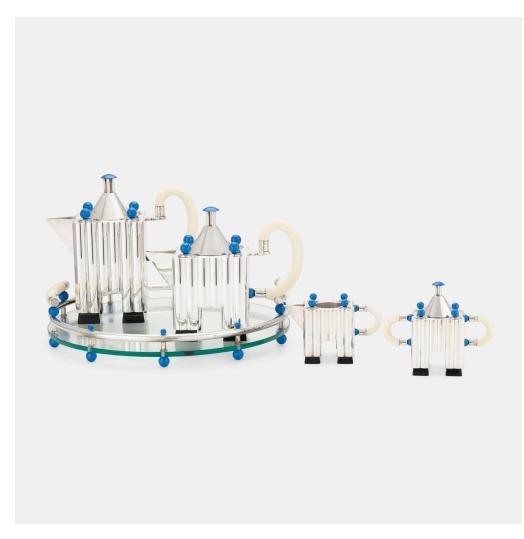

## Piazza four-piece tea and coffee service with tray

Alessi | USA/Italy, 1980-86 | sterling silver, glass, plastic, enameled aluminum

This set is number 33 from the edition of 99. Set is comprised of a coffee pot, teapot, covered sugar bowl with spoon, and cream jug, all marked to underside 'Officina Alessi 1986 33/99 Italy 925' and tray marked to underside '925'.

Coffee pot measures: 9.5 h x 10 w x 4.75 d inches. Tray measures: 16.25 w x 16 d inches. 132.9 ozt (gross weight).

Provenance: Private Collection

**Literature:** *Michael Graves: Buildings and Projects* 1966-1981, Vogel, Wheeler, Arnal, and Bickford, ppg. 248-249 *Designed by Architects in the* 1980s, Capella and Larrea, pg. 78

Estimate: \$10,000-15,000 Result: \$20,000