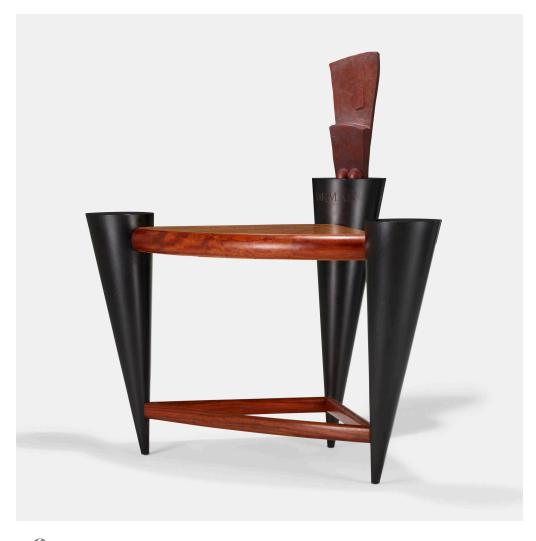

## WENDELL CASTLE

Chairman's Desk

USA, 1992 | ebonized mahogany, bubinga, anigre veneer, mahogany veneer, oak, cherry 68% h × 68 w × 52 d in (175 × 173 × 132 cm)

Desk features two drawers. Carved signature and date to top 'Castle 92' and titled to back column 'Chairman'. This work is registered with the artist's studio as number 2729.

Provenance: Private Collection, Georgia

Literature: Wendell Castle: A Catalogue Raisonné 1958-2012, Eerdmans, pg. 347, no. IV.471

Estimate: \$7,000-9,000