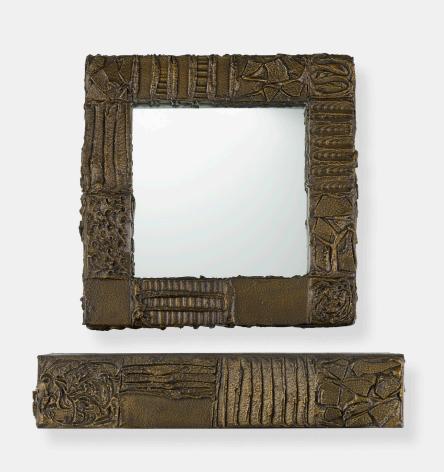

## PAUL EVANS Custom Sculpted Bronze console and mirror

Paul Evans Studio | USA, 1972 | bronzed resin over wood, slate, mirrored glass 6 h × 30<sup>1</sup>/<sub>4</sub> w × 12<sup>1</sup>/<sub>4</sub> d in (15 × 77 × 31 cm)

Mirror measures:  $24.5 \text{ h} \times 20.5 \text{ w} \times 3.75 \text{ d}$  inches. Incised signature and date to each element 'PE 72'. Sold with the original invoice and drawing.

Provenance: Acquired directly from the artist in 1972 by the present owners