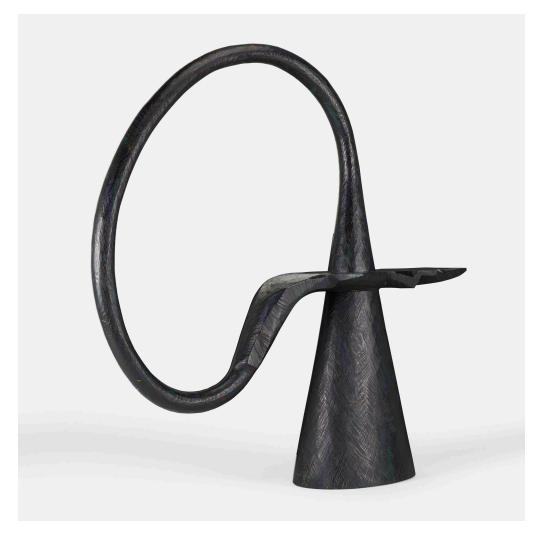

## WENDELL CASTLE Wizard Cap

USA, 1990 | carved and ebonized mahogany 82 h  $\times$  84 w  $\times$  18 d in (208  $\times$  213  $\times$  46 cm)

Carved signature and date to back of base 'Wendell Castle 1990'. This work is registered with the artist's studio as number 2612.

Provenance: Private Collection, Georgia

Literature: Wendell Castle: A Catalogue Raisonné 1958-2012, Eerdmans, pg. 338, no. IV.426

Estimate: \$10,000-15,000

Result: \$20,000