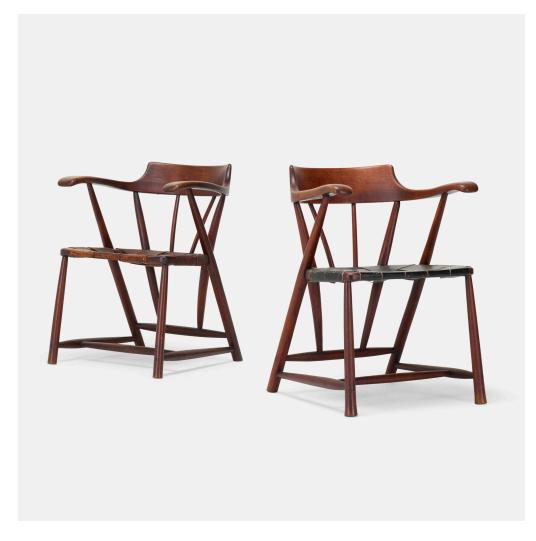

## WHARTON ESHERICK

Captain's chairs, set of two

USA, 1951 | walnut, leather

29% h × 22% w × 22 d in (75 × 57 × 56 cm)

Additional chair measures: 28.5 h x 23 w x 21 d inches. Carved signature and date to backrest of each example '19 W.E. 51'.

Provenance: David Rago Auctions, c. 2000 | Private Collection

Literature: Wharton Esherick: The Journey of a Creative Mind, Bascom, ppg. 216, 219 illustrates the

form

Estimate: \$7,500-10,000

Result: \$20,000