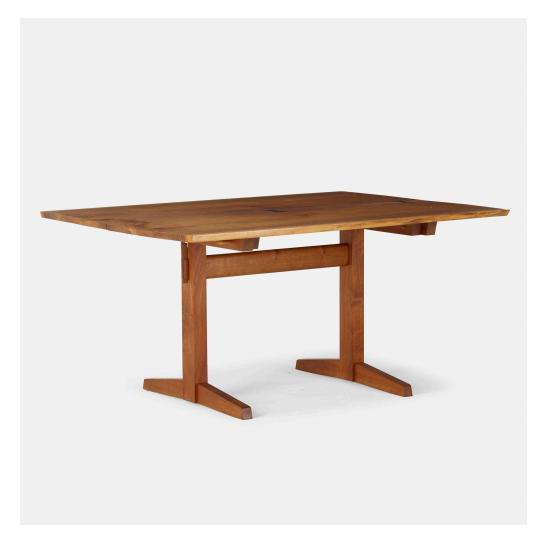

## GEORGE NAKASHIMA

Trestle dining table

Nakashima Studio | USA, 1982 | figured American black walnut, rosewood 28% h × 44% w × 58% d in (72 × 114 × 148 cm)

Table features a bookmatched single slab top with two free edges and three large rosewood butterflies. Signed and dated to underside 'George Nakashima Aug 1982 Waskow'. Sold with a digital copy of the original drawing.

Provenance: Acquired directly from the artist by Dr. Walter and Geraldine Waskow | Thence by descent

Literature: George Nakashima, Woodworkers, studio catalog, unpaginated

Estimate: \$7,000-9,000

Result: \$17,500