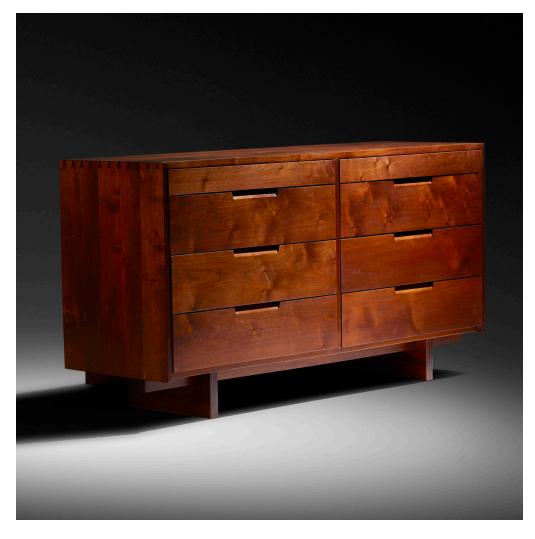

## GEORGE NAKASHIMA

**Double Chest of Drawers** 

Nakashima Studio | USA, c. 1960 | American black walnut 31% h × 60 w × 18% d in  $(81 \times 152 \times 48$  cm)

Chest features eight drawers and expressive grain.

**Provenance:** Acquired directly from the artist by Mr. and Mrs. Eugene and Phyllis Gosfield | Thence by descent

**Literature:** George Nakashima, Woodworkers, studio catalog, unpaginated, illustrates related forms

Estimate: \$7,000-9,000

Result: \$35,000