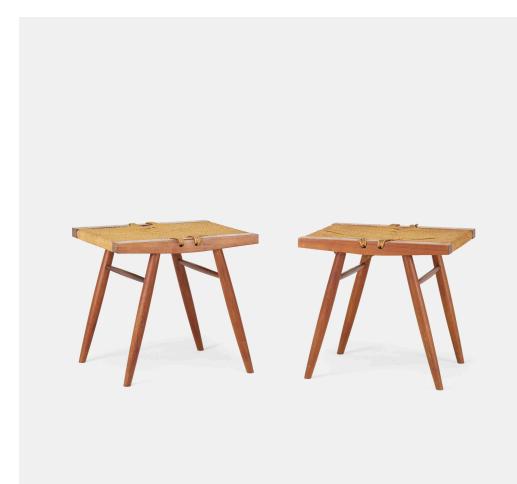

### GEORGE NAKASHIMA Grass-Seated stools, pair

Nakashima Studio | USA, 1964 | American black walnut, sea grass cord 17 h  $\times$  18 w  $\times$  16 d in (43  $\times$  46  $\times$  41 cm)

Sold with a digital copy of the original order card.

Provenance: Acquired directly from the artist by Dr. Jules and Lilo Hoffman | Thence by descent

Literature: George Nakashima, Woodworkers, studio catalog, unpaginated

Estimate: \$2,000-3,000 Result: \$8,750