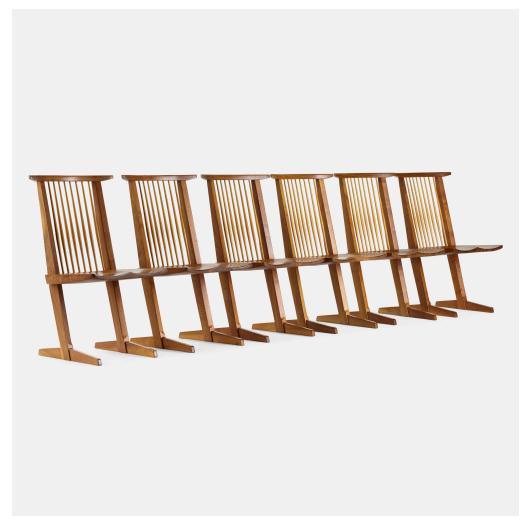

### GEORGE NAKASHIMA

Conoid chairs, set of six

Nakashima Studio | USA, 1982 | sap walnut, hickory 35% h × 19% w × 21 d in ( $90 \times 50 \times 53$  cm)

Chairs feature highly figured grain in seats and crest rails. Signed and dated to underside of each example 'George Nakashima Sept 1982 Waskow'. Sold with digital copies of the original invoice and drawing.

Provenance: Acquired directly from the artist by Dr. Walter and Geraldine Waskow | Thence by descent

Literature: George Nakashima, Woodworkers, studio catalog, unpaginated

Estimate: \$18,000-24,000

Result: \$27,500