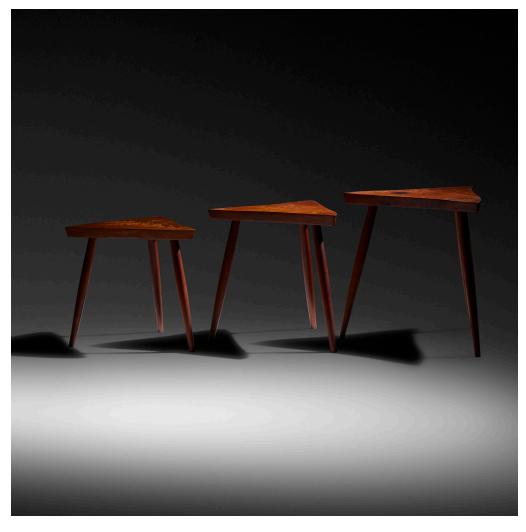

## GEORGE NAKASHIMA

Amoeba nesting tables, set of three

Nakashima Studio | USA, 1962 | American black walnut 21 h × 21 w × 17½ d in (53 × 53 × 44 cm)

Tables feature expressive single-slab tops. Signed with client name to underside of each example 'Hoffman'. Sold with a digital copy of the original order card.

Provenance: Acquired directly from the artist by Dr. Jules and Lilo Hoffman | Thence by descent

Estimate: \$5,000-7,000

Result: \$10,625