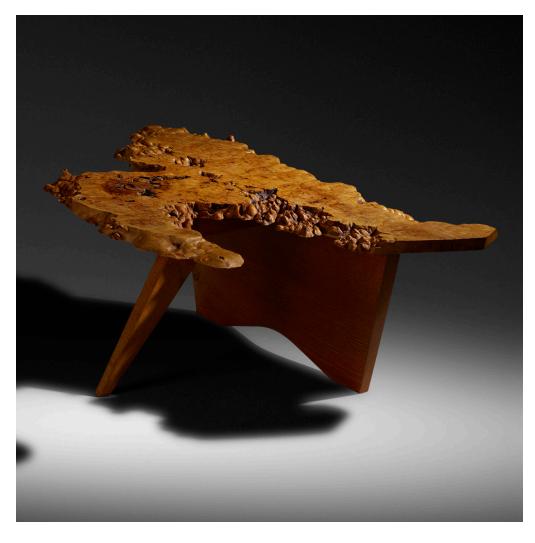

## GEORGE NAKASHIMA

Special-Order coffee table

Nakashima Studio | USA, 1971 | English oak burl, white oak, rosewood 13 h  $\times$  33 w  $\times$  24½ d in (33  $\times$  84  $\times$  62 cm)

Table features a dramatic burl top with a continuous free edge and two rosewood butterflies on the underside. Signed with client name to underside 'Waskow'. Sold with a digital copy of the original invoice.

Provenance: Acquired directly from the artist by Dr. Walter and Geraldine Waskow | Thence by descent

Estimate: \$20,000-30,000

Result: \$23,400