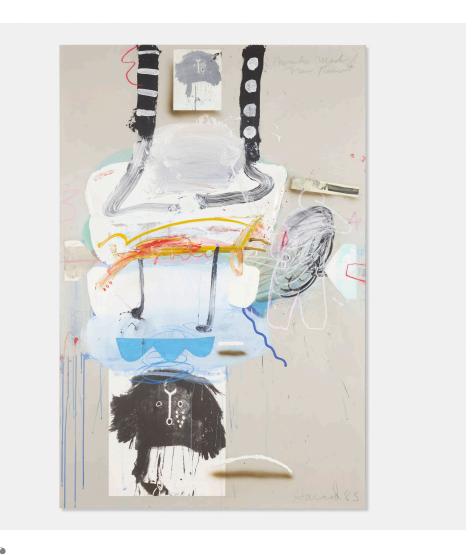

## JAMES HAVARD Navaho Mask - New Paint

acrylic and collage on paper on board  $63\frac{1}{2}$  h ×  $43\frac{1}{2}$  w in  $(161 \times 110$  cm)

Signed, titled and dated to upper and lower right 'Navaho Mask New Paint Havard '85'.

Provenance: Jeremy Stone Gallery, San Francisco | Allan Stone Collection, New York

**Exhibited:** James Havard: Recent Paintings and Works on Paper, 8 October - 15 November 1985, Jeremy Stone Gallery, San Francisco

Estimate: \$2,500-3,500

Result: \$1,750