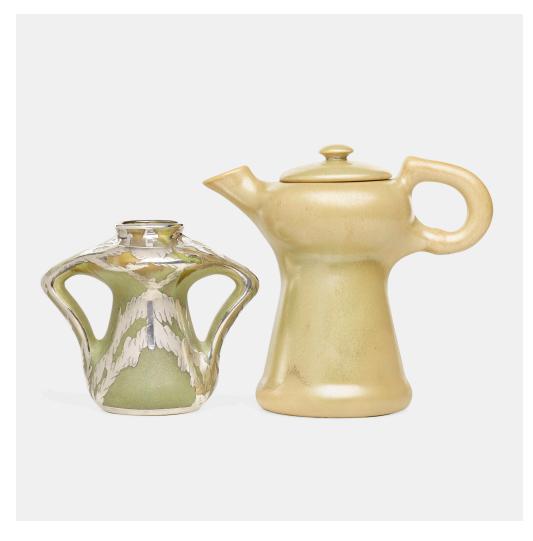

## **CLIFTON POTTERY**

teapot and vase

USA, c. 1906 | crystalline glazed earthenware, sterling silver

 $6\frac{1}{4} \text{ h} \times 7 \text{ w} \times 3\frac{1}{2} \text{ d in (16} \times 18 \times 9 \text{ cm)}$ 

Teapot stamped to underside '272-36'. Vase signed, dated, and numbered to underside 'J Clifton 1906 '116' and stamped to silver along lower edge 'Sterling 84'.

Provenance: Private Collection, New York

Estimate: \$500-700 Result: \$688