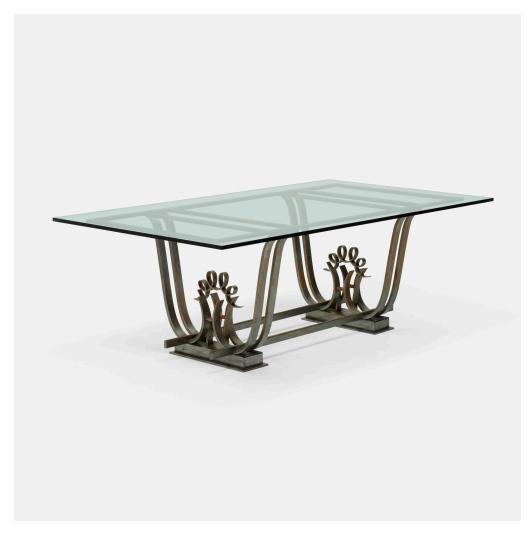

## 116

## RAYMOND SUBES, ATTRIBUTION dining table

patinated steel, beveled glass, marble

Table is accompanied by two tops, one in beveled glass, the other in marble. Measures  $29.25 \text{ h} \times 78.75 \text{ w} \times 39 \text{ d}$  inches with marble top and  $28.75 \text{ h} \times 83.75 \text{ w} \times 48 \text{ d}$  inches with glass top.

**Provenance:** Sotheby's New York, *Important 20th Century Decorative Arts*, 6 December 1986, Lot 296 | Private Collection, Florida

Estimate: \$6,000-8,000

Result: \$6,250