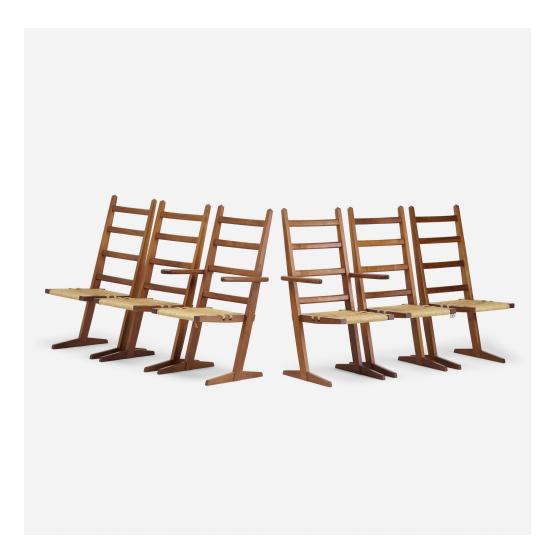

## 303

GINO RUSSO dining chairs, set of six

USA, c. 1985 | walnut, cording 43 h × 23¼ w × 19 d in (109 × 60 × 48 cm)

Russo was a craftsman for Nakashima Studio in the 1950s who went on to have his own studio where he continued to craft furniture in the style of Nakashima.

Set is comprised of two armchairs and four side chairs measuring: 43 h x 19.25 w x 19 d inches.

Provenance: Acquired directly from the artist by the present owner

Estimate: \$1,000-1,500 Result: \$4,225