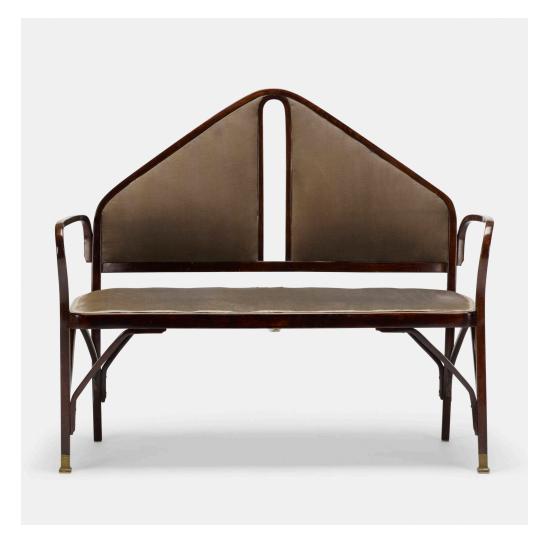

## KOLOMAN MOSER, ATTRIBUTION

settee

Josef Hoffmann Succ. | Austria, c. 1905 | steam bent and lacquered beech, upholstery, brass  $42 \text{ h} \times 49 \text{ w} \times 23 \text{ d}$  in  $(107 \times 124 \times 58 \text{ cm})$ 

Signed with branded manufacturer's mark to underside of frame 'Hoffmann Bielitz Austria'.

Provenance: Acquired from Galerie Metropol, New York by the present owner

Estimate: \$2,000-3,000

Result: \$1,500