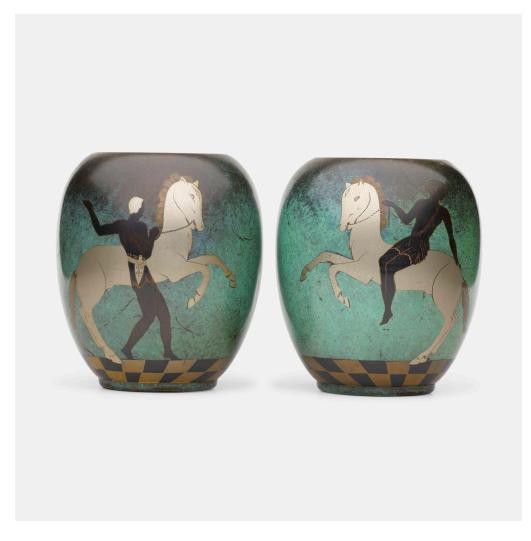

## WÜRTTEMBERGISCHE METALLWARENFABRIK (WMF)

Ikora vases, pair

Germany, c. 1930 | enameled, silvered, and patinated brass 7% h  $\times$  6% dia in (19  $\times$  17 cm)

"Ikora" referred to a specific method of treating the surface of the metal, by which layers of coating were applied in a partly chemical and partly heat-induced process.

Stamped manufacturer's mark to underside of each example 'Germany WMF Ikora'.

Estimate: \$1,500-2,000

Result: \$1,375