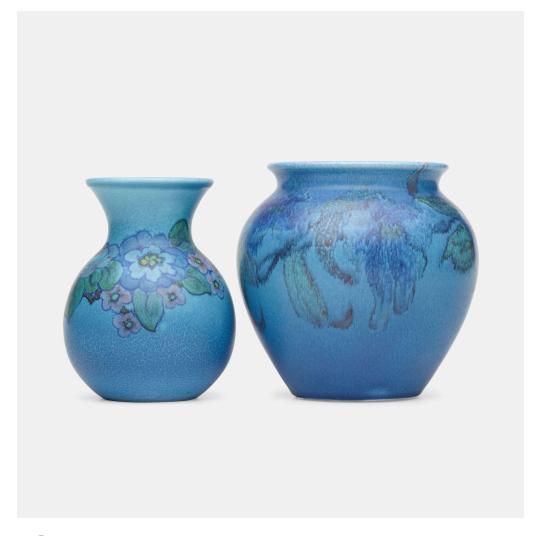

## **ROOKWOOD POTTERY**

Double Vellum vases, set of two

USA, 1924-25 | glazed porcelain  $6\frac{1}{2}$  h ×  $6\frac{1}{2}$  dia in  $(17 \times 17 \text{ cm})$ 

Lot is comprised of Louise Abel vase with peonies, and vase with cherry blossoms by unknown artist measuring 4.75 dia x 6 h inches. Impressed signature, date and number to underside of Abel vase 'Flame mark XXIV 130 A' and to underside of other vase 'Flame mark XXV 402' with artist's cipher.