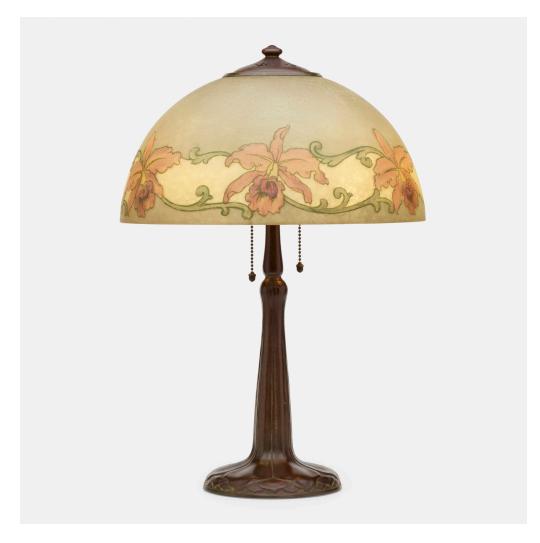

## HANDEL table lamp with orchids

USA, c. 1920 | obverse and reverse-painted acid-etched glass, patinated metal  $20 \text{ h} \times 14 \text{ dia in } (51 \times 36 \text{ cm})$ 

Signed and numbered to interior of shade 'Handel 6792 C.N.'. Impressed manufacturer's mark to shade ring 'Handel Lamps Pat'd. No. 979664.' Fabric manufacturer's label to underside of base 'Handel Lamps' and impressed to underside of base 'Handel'.

Estimate: \$1,000-1,500

Result: \$2,125