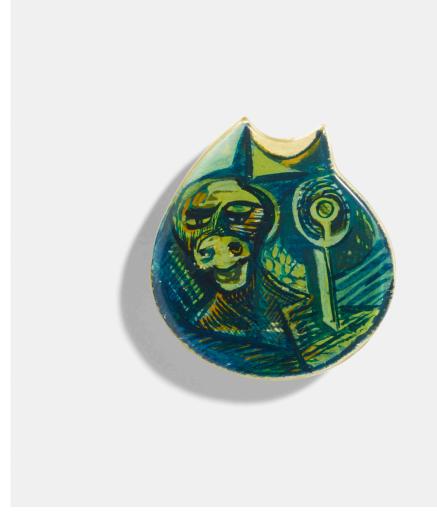

# ARMAND WINFIELD

Winfield Fine Art in Jewelry | USA, 1945-47 | painting encased in acrylic  $1\frac{3}{4}$  h ×  $1\frac{3}{4}$  w ×  $\frac{1}{2}$  d in (4 × 4 × 1 cm)

Artwork by Martin Bloom.

Signed to reverse 'Designed by Martin Bloom Winfield Pat. Pend.'.

Provenance: Collection of Marbeth Schon | Private Collection

**Literature:** Everyday Art Quarterly: A Guide to Well Designed Products, Walker Art Center, 1948, pg. 9 illustrates related works

Estimate: \$1,000-1,200