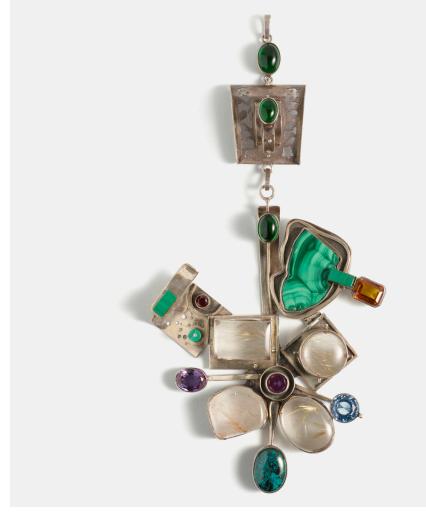

## 192

ROLPH SCARLETT pendant

USA, 1976 | silver with gemstones including rutilated quartz, malachite, aquamarine, turquoise, citrine and garnet 12 h × 6 w ×  $1\frac{1}{2}$  d in (30 × 15 × 4 cm)

Signed and dated to reverse 'Rolph Scarlett 1-20-76'.