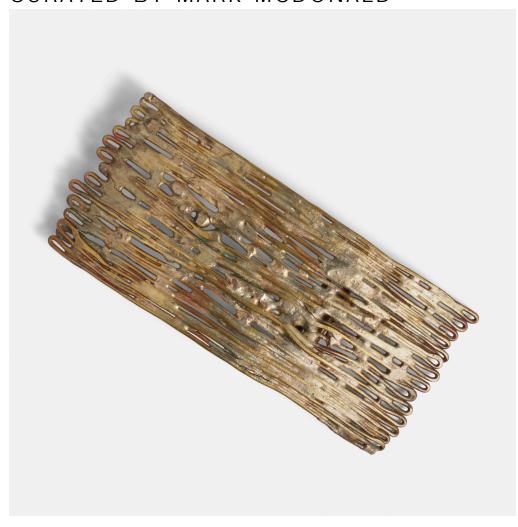

### **CLAIRE FALKENSTEIN**

belt buckle

USA, c. 1950 | brass wire with silver solder  $2\% h \times 5\% w \times 1 d$  in  $(6 \times 14 \times 3 cm)$ 

Provenance: Collection of the artist | Private Collection

**Exhibited:** The Modernist Jewelry of Claire Falkenstein, 2004, Long Beach Museum of Art

Literature: The Modernist Jewelry of Claire Falkenstein, Long Beach Museum of Art, pl. 77 illustrates this

example

Estimate: \$4,500-5,500

Result: \$5,000