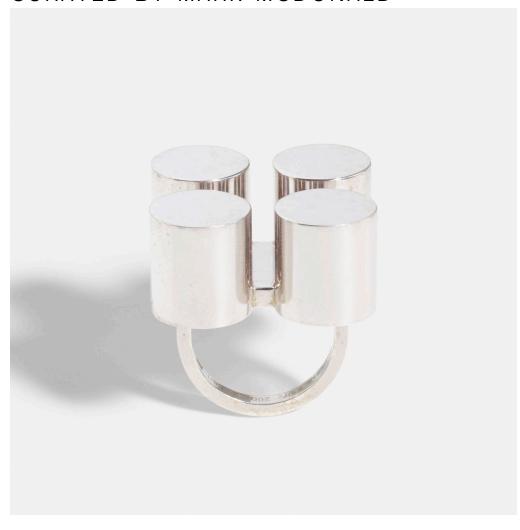

### ETTORE SOTTSASS

ES1 ring

GEM Montebello | Italy, 1967 | rhodium-treated sterling silver  $1\frac{1}{2}$  h ×  $1\frac{1}{4}$  w ×  $1\frac{1}{4}$  d in (4 × 3 × 3 cm)

This work is from the intended edition of 200 published by GEM Montebello, Milan. Impressed manufacturer's mark and touchmarks to interior 'Ettore Sottsass 1967 200 ex ES/1 925'. Ring size: 9. Sold with original box.

An example of this work is held in the collection of the Museum of Fine Arts, Houston.

Estimate: \$2,000-3,000

Result: \$2,125