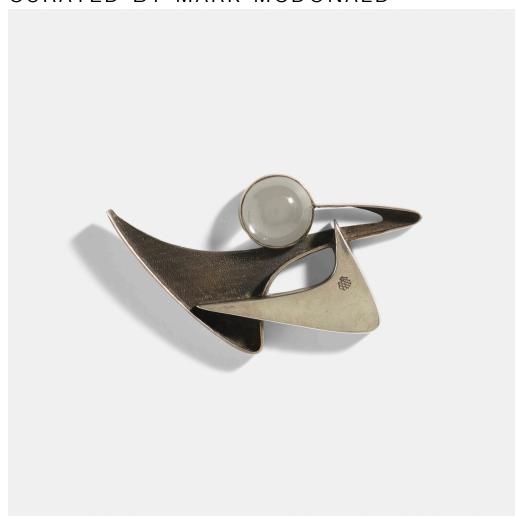

### MARGARET DE PATTA

brooch, model no. 6

USA, 1946/1946-1957 | sterling silver, quartz 2 h ×  $3\frac{1}{4}$  w ×  $\frac{1}{2}$  d in (5 × 8 × 1 cm)

Impressed artist's cipher and signature to reverse 'De Patta Sterling'.

Literature: Space, Light, Structure: The Jewelry of Margaret De Patta, Ilsa-Neuman and Muñiz, pg. 43

Estimate: \$4,000-6,000

Result: \$10,000