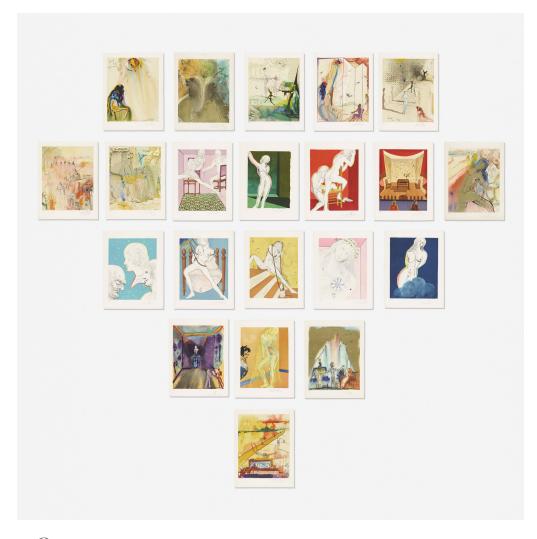

### SALVADOR DALÍ

The Marquis de Sade portfolio

twenty two lithographs in colors  $25\% \text{ h} \times 19\% \text{ w}$  in  $(65 \times 50 \text{ cm})$ 

Signed and numbered to lower edge '5/H.C. Dali' This work is an hors commerce apart from the numbered edition of 160 printed and published by Shorewood Publishers, Inc., New York.

Provenance: Theodore Karr, Philadelphia I Private Collection (by descent)

Literature: Michler-Löpsinger 1193-1217

Estimate: \$8,000-12,000

Result: \$8,125