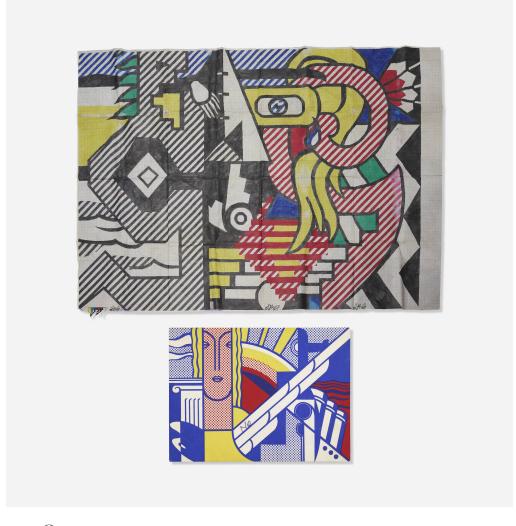

## AFTER ROY LICHTENSTEIN

Weaving Cartoon for Roy Lichtenstein's Amerind Landscape Tapestry

Ink on newspaper lined with fabric and yarn samples  $95\% \ h \times 133\% \ w$  in (243  $\times$  338 cm)

This work was fabricated by by Union Commercial Corporation, Uttar Pradesh, India, based on a drawing by Roy Lichtenstein and published by Modern Masters Tapestries, New York.