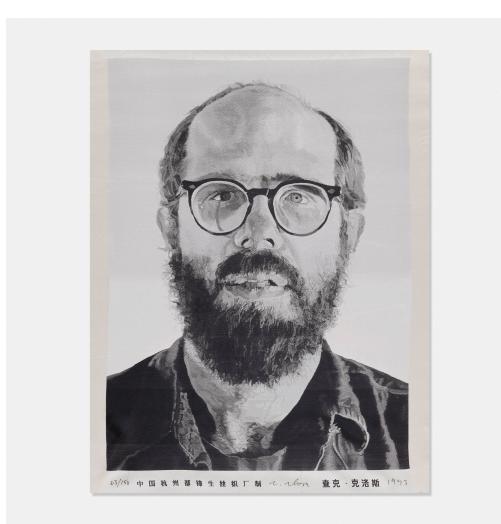

## CHUCK CLOSE Self-portrait (tapestry)

silk jacquard weave 50 h × 38 w in (127 × 97 cm)

Signed, dated and numbered to lower edge '63/150 C. Close 1993'. This work is number 63 from the edition of 150.

Provenance: A/D, New York

**Exhibited:** Objects by Artists, 3 June - 31 July 1993, The Greenberg Gallery, St. Louis | *Prints Now!*, 10 September - 7 November 1993, Cleveland Center for Contemporary Art, Ohio | *Thinking Print: Books to Billboards, 1980-1995, 20 June - 10 September 1996, The Museum of Modern Art, New York* 

Estimate: \$1,500-2,500 Result: \$2,750