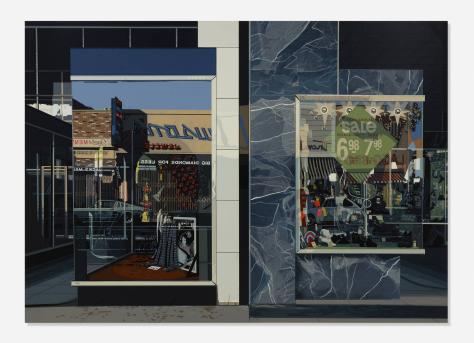

# RICHARD ESTES

#### **Qualicraft Shoes**

Silkscreen on Fabriano Cottone paper laminated to Schoeller ragboard with an aluminum inlay  $33\frac{1}{2}$  h × 47 w in  $(85 \times 119$  cm)

Signed and numbered to lower center 'Richard Estes 84/100'. This work is number 84 from the edition of 100 and 15 lettered artist's proof printed by Domberger KG, Stuttgart and published by Parasol Press, New York.

Provenance: Allan Stone Collection, New York

Exhibited: The 1970s: New American Painting, June 15, 1979 - February 10, 1981, The New Museum, New York (another example) | Richard Estes, July - October 1990, Isetan Museum of Art, Tokyo, The Museum of Art, Kintetsu, Osaka, Hiroshima City Museum of Contemporary Art (organized by Brain Trust Inc., Tokyo) (another example) | Richard Estes: The Complete Prints, 1992 - 1995, Stonybrook, New York, Canton Art Institute, Ohio, Middlebury College Museum of Art, Vermont, Louisiana Arts & Science Museum, Baton Rouge, Louisiana, Columbia Museum of Art, South Carolina, Nelson-Atkins Museum of Art, Kansas City, Missouri, Huntsville Museum of Art, Alabama, Hunter Museum of Art, Chattanooga, Tennessee, additional venues (another example) | Painterly to Precise: Richard Estes, February 14 - June 15, 2015, The Currier Museum of Art, Manchester, New Hampshire (another

Estimate: \$1,500-2,500

Result: \$4,225