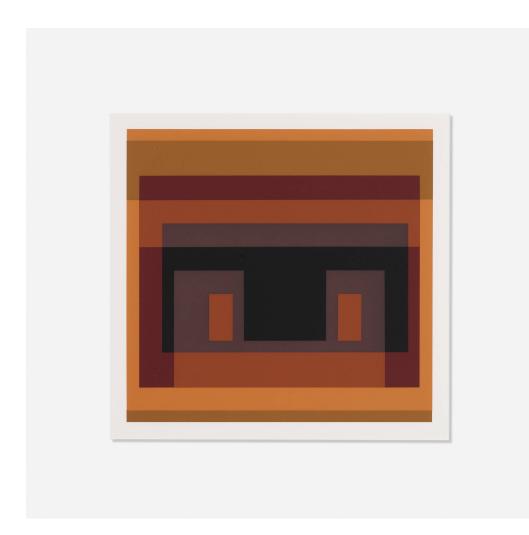

## JOSEF ALBERS

Portfolio I Folder 28 from Formulation : Articulation

screenprint in colors 15 h × 20 w in (38 × 51 cm)

Titled and dated to verso 'Portfolio 1 Folder 28 Copyright 1972 by Harry N. Abrams, Inc. and Ives-Sillman, Inc.'. This work is one plate from the portfolio of 127 screenprints printed in an edition of 1000 and published by Harry N. Abrams Inc., New York and Ives-Sillman Inc., New Haven, Connecticut.

Literature: Danilowitz Appendix C

Estimate: \$800-1,200 Result: \$750