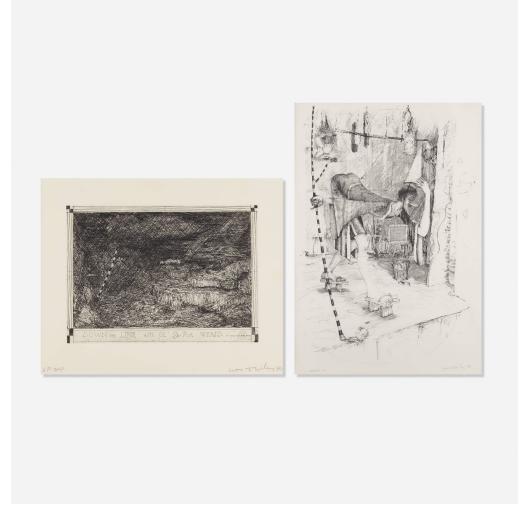

## WILLIAM T. WILEY

Down the Line with OI; Sir Rot from A Suite of Daze and Mr. Unnatural (State I) (two works)

Down the Line:

**Etching With Roulette on Arches** 

14.5 h x 18.5 w inches.

Signed, dated and inscribed to lower edge 'LP SMP Wm. T. Wiley 76'. This work is a proof published by Landfall Press, Chicago.

Mr. Unnatural:

lithograph

24.75 h x 36 w inches.

Signed, dated and inscribed to lower edge 'State 1 Wm. T. Wiley 76'. Published by Landfall Press, Chicago.

**Provenance:** Landfall Press, Chicago | James W. Hyams Collection

**Exhibited:** Collecting Prints: Selections from the Collection of James W. Hyams, 2016, Piedmont Arts, Martinsville, Virginia

Estimate: \$1,200-1,800