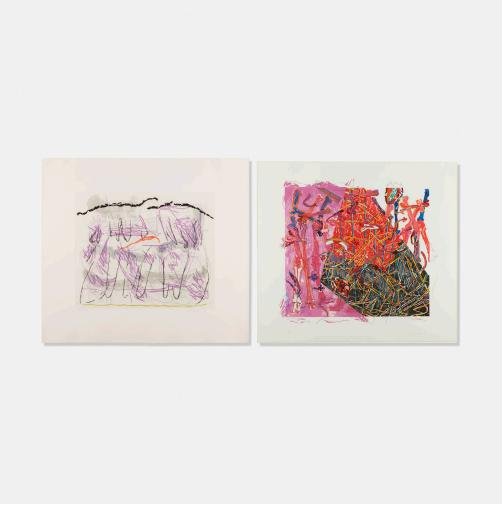

# NANCY GRAVES

Calibrate and Ruis (two works)

### Calibrate:

hard and softground etching, aquatint, engraving

29.5 h x 32.5 w inches.

Signed, dated and numbered to lower edge '19/30 N.S. Graves '81'. This work is number 19 from the edition of 30 published by Tyler Graphics, Ltd., Mount Kisco, New York.

Ruis:

lithograph, etching, aquatint, engraving and pochoir with pastel on paper  $31.5\ h\ x\ 25.5\ w$  inches.

Signed, dated and numbered to lower edge 'AP 6/10 N.S. Graves '77'. This work is number 6 from 10 artist's proofs apart from the numbered edition of 33 published by Tyler Graphics, Ltd., Mount Kisco, New York.

Provenance: James W. Hyams Collection

**Exhibited:** Collecting Prints: Selections from the Collection of James W. Hyams, 2016, Piedmont Arts,

Martinsville, Virginia

Literature: Tyler 210:NG9 and 207:NG6