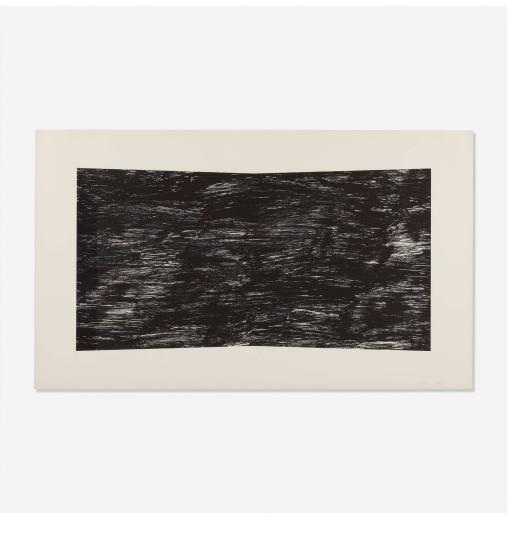

### **ELLSWORTH KELLY**

Black (Texture)

lithograph

Signed and numbered to lower right '27/45 Kelly'. This work is number 27 from the edition of 45 published by Gemini G.E.L., Los Angeles.

Provenance: Barbara Krakow Gallery, Boston | James W. Hyams Collection

Exhibited: Collecting Prints: Selections from the Collection of James W. Hyams, 2016, Piedmont Arts,

Martinsville, Virginia

Literature: Axsom 295 | Gemini 1885

Estimate: \$3,000-5,000

Result: \$7,040