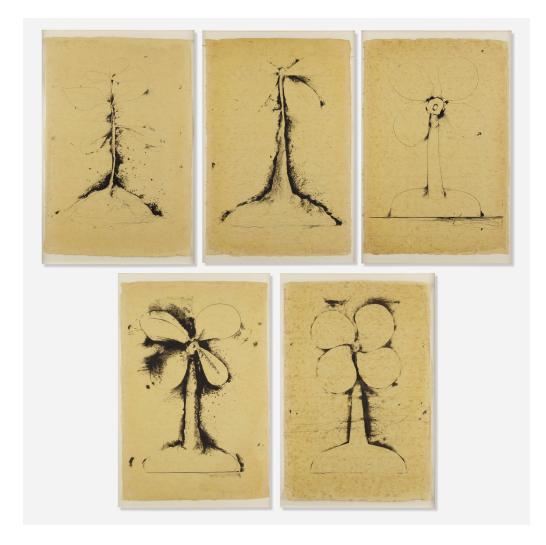

### JIM DINE

Lithographs of the Sculpture: The Plant Becomes a Fan (five works)

lithograph

Each:  $36.25 \text{ h} \times 24 \text{ w}$  inches. Signed, dated and numbered to lower right of each work '3/60 Jim Dine 1975'. These works are numbered 3 from the edition of 60 published by Petersburg Press, London.

**Provenance:** James W. Hyams Collection **Literature:** Williams College 171-175

Estimate: \$3,000-5,000

Result: \$3,000