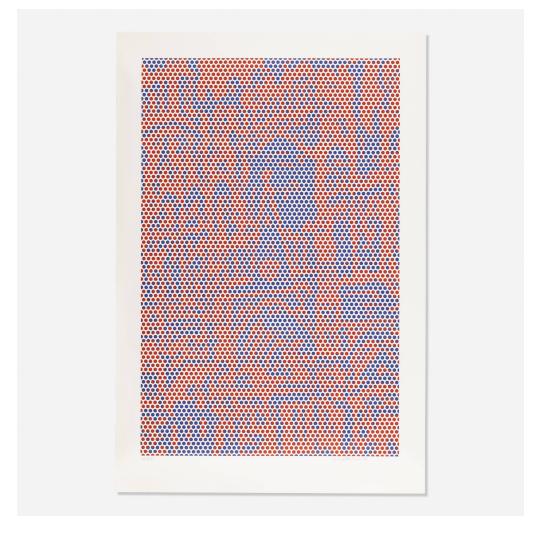

### **ROY LICHTENSTEIN**

### Cathedral #2

lithograph in colors 48 h × 32 w in (122 × 81 cm)

Signed, dated and numbered to lower edge '68/75 Roy Lichtenstein '69'. This work is number 68 from the edition of 75 printed and published by Gemini G.E.L., Los Angeles.

Provenance: James W. Hyams Collection

**Exhibited:** Collecting Prints: Selections from the Collection of James W. Hyams, 2016, Piedmont Arts,

Martinsville, Virginia

Literature: Corlett 76

Estimate: \$6,000-8,000

Result: \$16,900