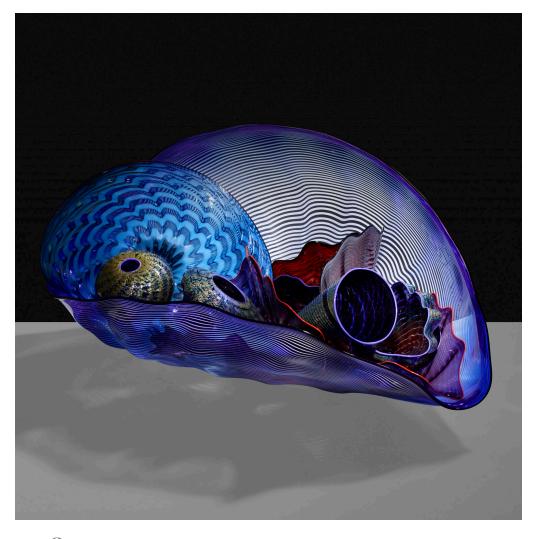

## DALE CHIHULY

large Imperial Blue and Purple Seaform Set

USA, 2001 | hand-blown glass 13 h  $\times$  26 w  $\times$  15 d in (33  $\times$  66  $\times$  38 cm)

Set is composed of eleven elements and is registered with the artist's studio as #01.3207.s11. Etched signature and date to one element 'Chihuly 01'.

**Provenance:** Holsten Gallery Stockbridge, MA | Acquired from the previous in 2002 by the present owner

Estimate: \$10,000-15,000

Result: \$25,000