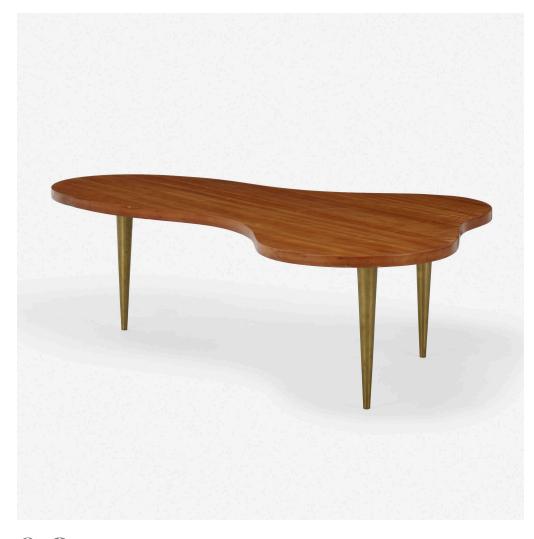

## T.H. ROBSJOHN-GIBBINGS

coffee table, model 1759

Widdicomb | United Kingdom/USA, 1950/1952 | birch, brass 19¾ h × 71¼ w × 45 d in (50 × 181 × 114 cm)

Decal manufacturer's label to underside '8/52 Widdicomb, Designed By T.H. Robsjohn-Gibbings'.

Provenance: Lin-Weinberg Gallery, New York | Private Collection

Literature: Widdicomb, manufacturer's catalog, unpaginated Modern Furnishings for the Home, Vol. 1,

Hennessey, pg. 114

Estimate: \$2,500-3,500

**Result:** \$3,750