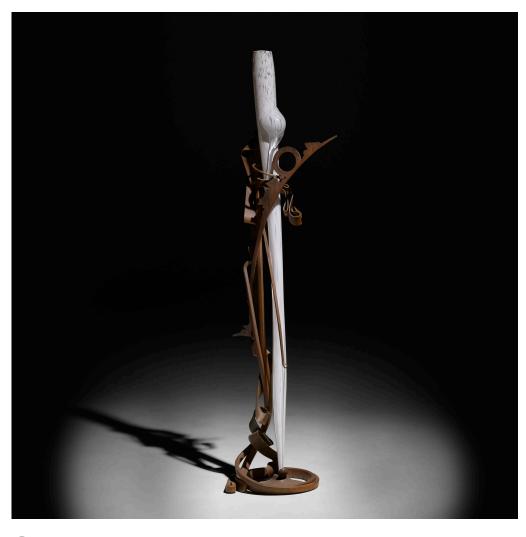

## **ALBERT PALEY**

White Tusk

USA, 2000 | formed and fabricated steel with a natural patina, glass 54½ h  $\times$  16 dia in (138  $\times$  41 cm)

This work is registered with the artist's studio as #SF.2000.16 and was made in collaboration with Martin Blank of Pilchuck Glass School, Stanwood, WA. Impressed signature and date to base 'Albert Paley 2000' with copyright.

Provenance: Hawthorne Gallery, Big Sur, CA | Private Collection

Estimate: \$8,000-12,000

Result: \$8,320