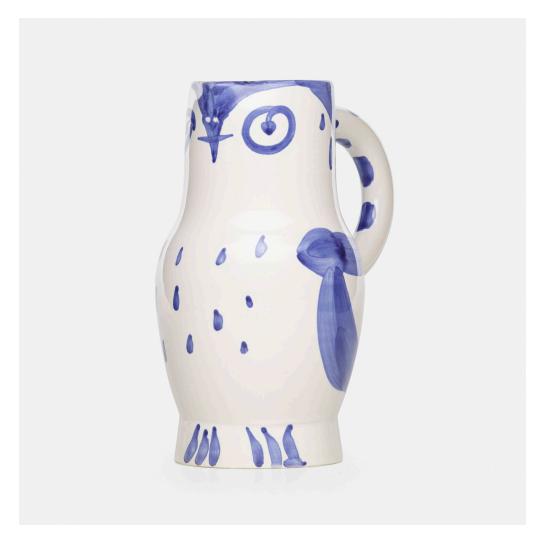

### 622

PABLO PICASSO Hibou pitcher

Madoura Pottery | Spain/France, 1954 | glazed earthenware decorated with oxides  $9\frac{1}{2}$  h ×  $4\frac{1}{2}$  w ×  $7\frac{1}{2}$  d in (24 × 11 × 19 cm)

This work is from the edition of 500. Impressed manufacturer's mark to underside 'Madoura Plein Feu Edition Picasso'. Glazed manufacturer's mark to underside 'Edition Picasso Madoura'. Circular paper auction label to underside 'Mones Collection'.

**Provenance:** Mones Collection | Skinner's, Sale 2232, 5 March 2004, Lot 108 | Private Collection, New York

Literature: Ramié 253

Estimate: \$3,000-5,000 Result: \$8,125