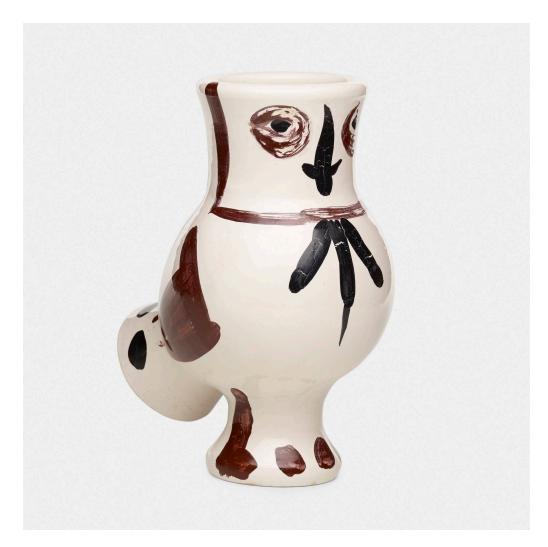

## PABLO PICASSO Chouette aux Taches vase

Madoura Pottery | Spain/France, 1951 | glazed earthenware with engobe decoration  $11 \text{ h} \times 6 \text{ w} \times 8 \text{ d}$  in (28 × 15 × 20 cm)

This work is from the edition of 300. Glazed signature to underside 'Edition Picasso'. Impressed manufacturer's marks to underside 'Madoura Plein Feu, Edition Picasso '.

Literature: Ramié 120

Estimate: \$4,000-6,000 Result: \$13,750